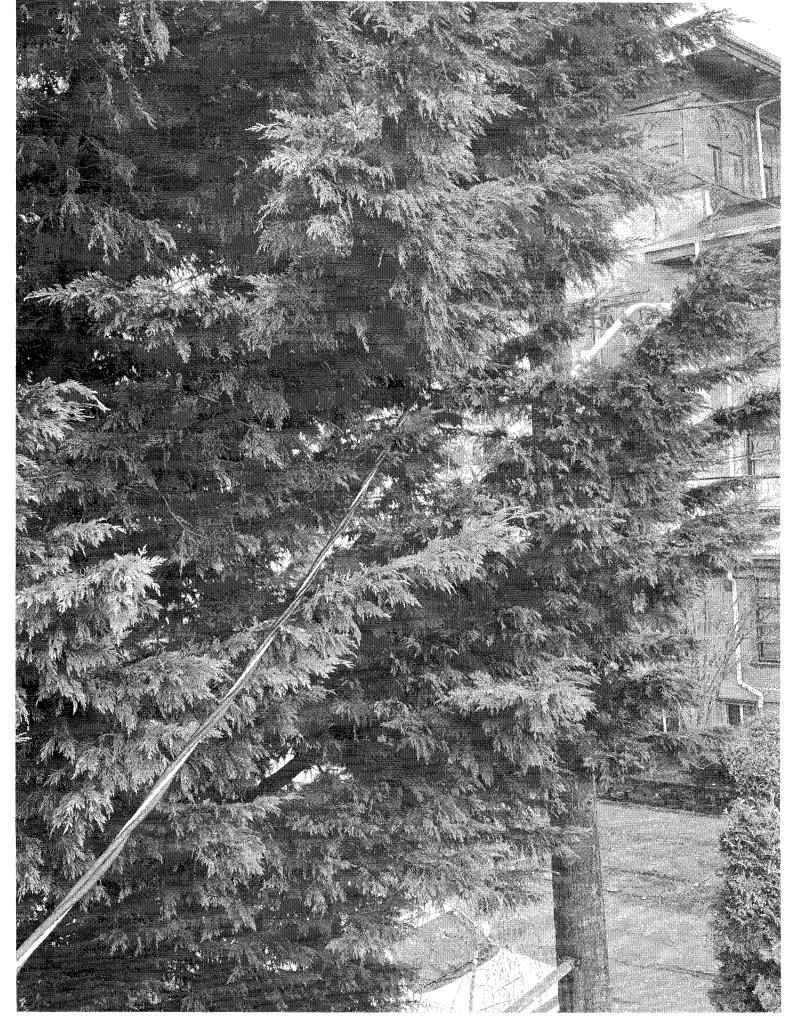

1 3. Seattle City Light determined no problems were found with the power lines and 2 trees. 3 a. See the Seattle City Light notice dated January 10th • 2023 4 b. See photographs I took of the trees on January 23<sup>rd</sup>, 2023. 5 4. On June 7<sup>th</sup> 2023 "NO PARKING" signs were posted along the parking bays lining 6 the E Thomas Street entrance to Safeway's parking area. A truck marked "Kemp 7 West" was partially blocking access into the Safeway parking area. 8 5. Kemp West employees told me they were hired to prune the trees along the sides 9 of the parking bays and the trees lining Aquarian Foundation's garage and 10 driveway. 11 6. The trees lining the fence along Aguarian Foundation's driveway and garage do 12 not cross power lines. 13 7. The tree branches of the tree closest to the power lines leading into Aguarian 14 Foundation property were not pruned. The tree trunk itself was cut down by over 15 20 foot. See attached photographs. 16 17 I declare under penalty of perjury under the laws of the State of Washington that 18 to the best of my knowledge, the foregoing is true and correct. 19 20 Executed this 22<sup>nd</sup> day of November 2023, at Seattle, Washington.