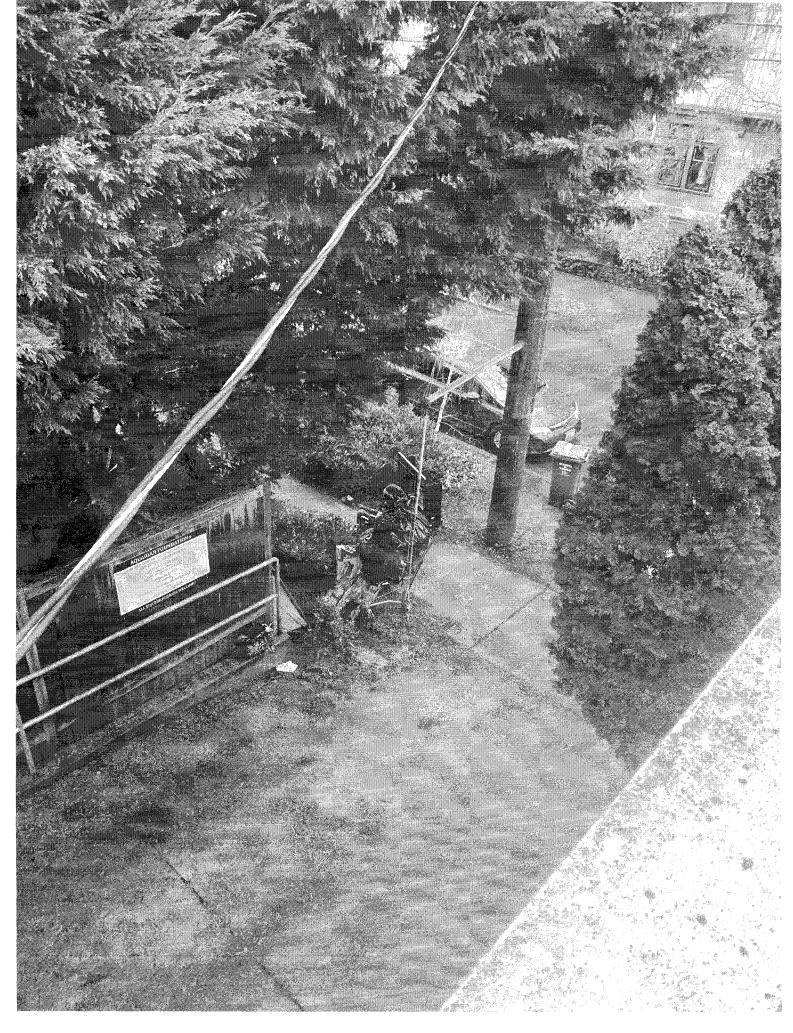

1 3. Seattle City Light determined no problems were found with the power lines and 2 trees. 3 a. See the Seattle City Light notice dated January 10th • 2023 4 b. See photographs I took of the trees on January 23<sup>rd</sup>, 2023. 5 4. On June 7<sup>th</sup> 2023 "NO PARKING" signs were posted along the parking bays lining 6 the E Thomas Street entrance to Safeway's parking area. A truck marked "Kemp 7 West" was partially blocking access into the Safeway parking area. 8 5. Kemp West employees told me they were hired to prune the trees along the sides 9 of the parking bays and the trees lining Aquarian Foundation's garage and 10 driveway. 11 6. The trees lining the fence along Aguarian Foundation's driveway and garage do 12 not cross power lines. 13 7. The tree branches of the tree closest to the power lines leading into Aguarian 14 Foundation property were not pruned. The tree trunk itself was cut down by over 15 20 foot. See attached photographs. 16 17 I declare under penalty of perjury under the laws of the State of Washington that 18 to the best of my knowledge, the foregoing is true and correct. 19 20 Executed this 22<sup>nd</sup> day of November 2023, at Seattle, Washington.