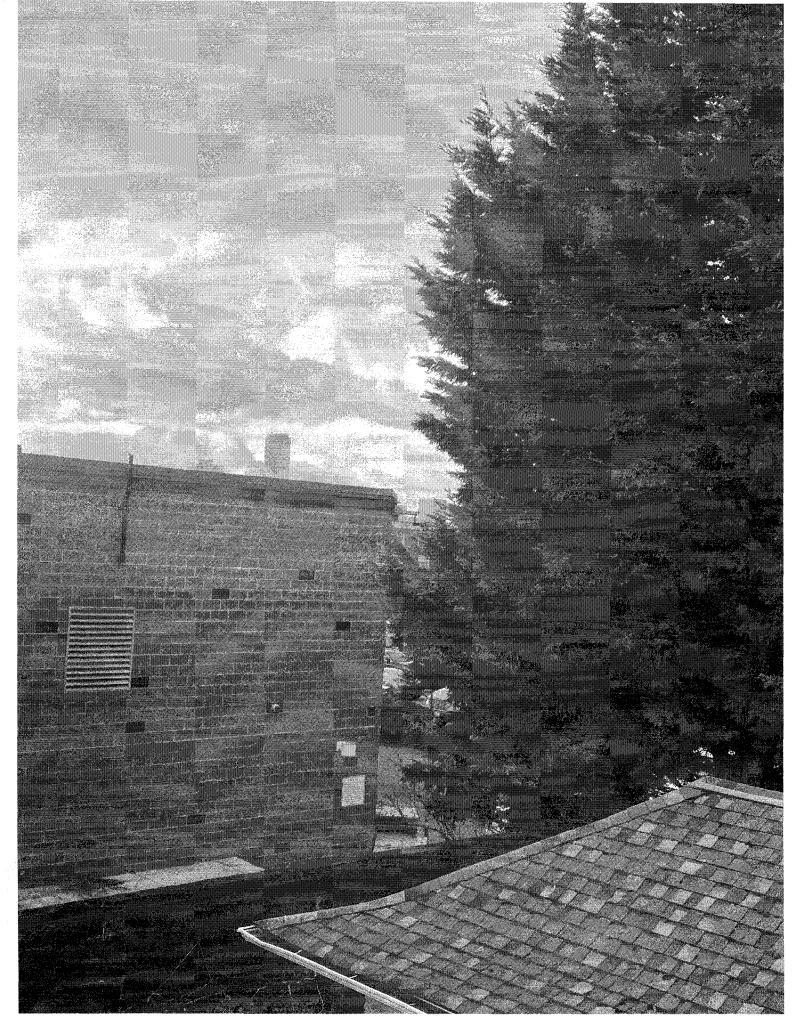

1 3. Seattle City Light determined no problems were found with the power lines and 2 trees. 3 a. See the Seattle City Light notice dated January 10th • 2023 4 b. See photographs I took of the trees on January 23<sup>rd</sup>, 2023. 5 4. On June 7<sup>th</sup> 2023 "NO PARKING" signs were posted along the parking bays lining 6 the E Thomas Street entrance to Safeway's parking area. A truck marked "Kemp 7 West" was partially blocking access into the Safeway parking area. 8 5. Kemp West employees told me they were hired to prune the trees along the sides 9 of the parking bays and the trees lining Aquarian Foundation's garage and 10 driveway. 11 6. The trees lining the fence along Aguarian Foundation's driveway and garage do 12 not cross power lines. 13 7. The tree branches of the tree closest to the power lines leading into Aguarian 14 Foundation property were not pruned. The tree trunk itself was cut down by over 15 20 foot. See attached photographs. 16 17 I declare under penalty of perjury under the laws of the State of Washington that 18 to the best of my knowledge, the foregoing is true and correct. 19 20 Executed this 22<sup>nd</sup> day of November 2023, at Seattle, Washington.