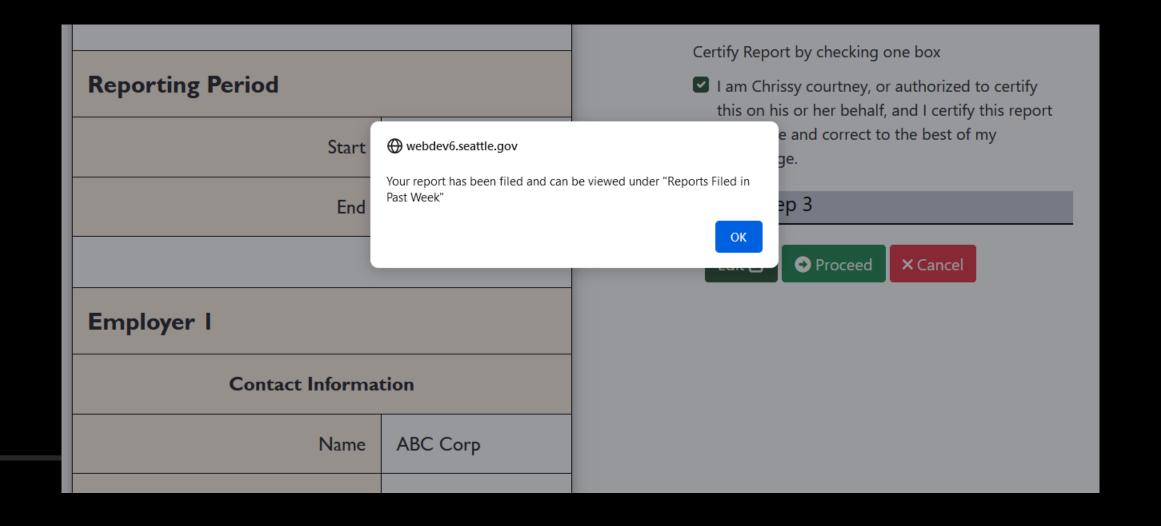

# Filing Step 1

Review Report and make sure it is accurate and complete. If you need to make changes choose "Cancel" under Step 2 below and you will return to the data entry screen without losing this data.

# Filing Step 2

Certify Report by checking one box

I am chrissy courtney, or authorized to certify this on his or her behalf, and I certify this report to be true and correct to the best of my knowledge.

# Filing Step 3